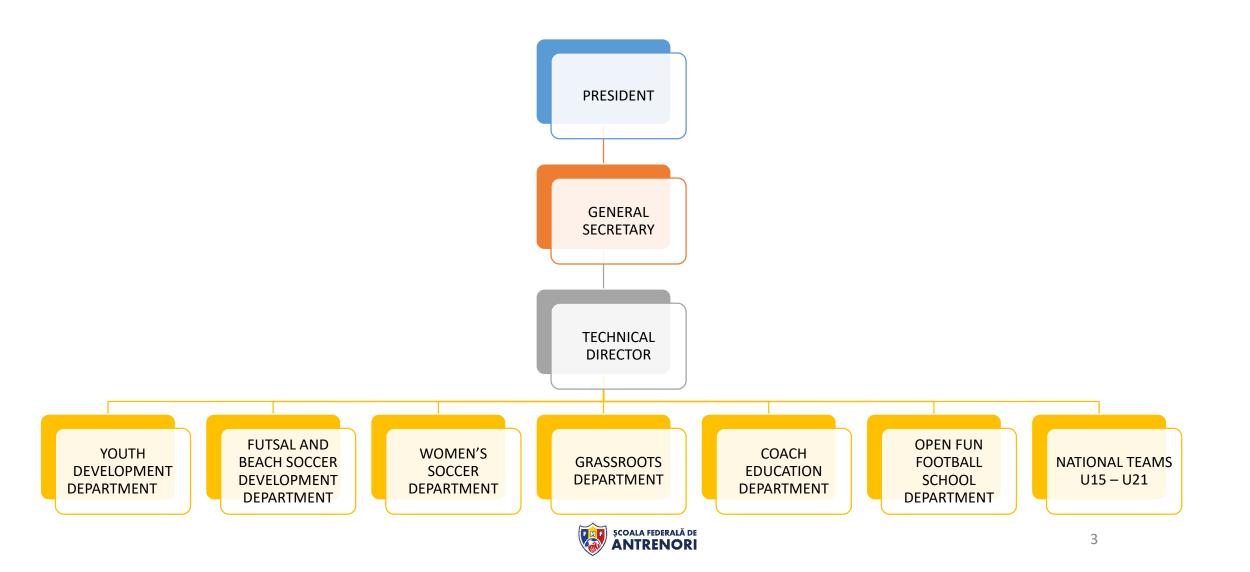

# COACH EDUCATION CURRENT SITUATION AND NEXT STEPS





#### AGENDA

- **✓** ORGANISATION CHART
- ✓ COACH EDUCATION PATHWAY
- ✓ CE CALENDAR 2023
- ✓ CE RESULTS AND NEXT STEPS
- ✓ THE STRUCTURES OF COURSES
- ✓ CE STRATEGY



### ORGANISATION CHART OF MOLDOVA'S FA



#### COACH EDUCATION PATHWAY





#### CALENDAR OF FEDERAL COACH SCHOOL





# **CURRENT YEAR COURSES - 2023**

| DIPLOMA         | NR OF COURSES |
|-----------------|---------------|
| C UEFA          | 7             |
| B UEFA          | 2             |
| A UEFA          | 1             |
| PRO UEFA        | 1             |
| A GK UEFA       | 1             |
| COACH EDUCATOR  | 1             |
| REFRESH COURSES | 18            |





# LAST YEAR COURSES - 2022

| DIPLOMA         | NR OF COURSES |
|-----------------|---------------|
| C UEFA          | 7             |
| B UEFA          | 2             |
| A UEFA          | 1             |
| B GK UEFA       | 1             |
| REFRESH COURSES | 15            |





# **NEXT YEAR PLANING COURSES - 2024**

| DIPLOMA         | NR OF COURSE