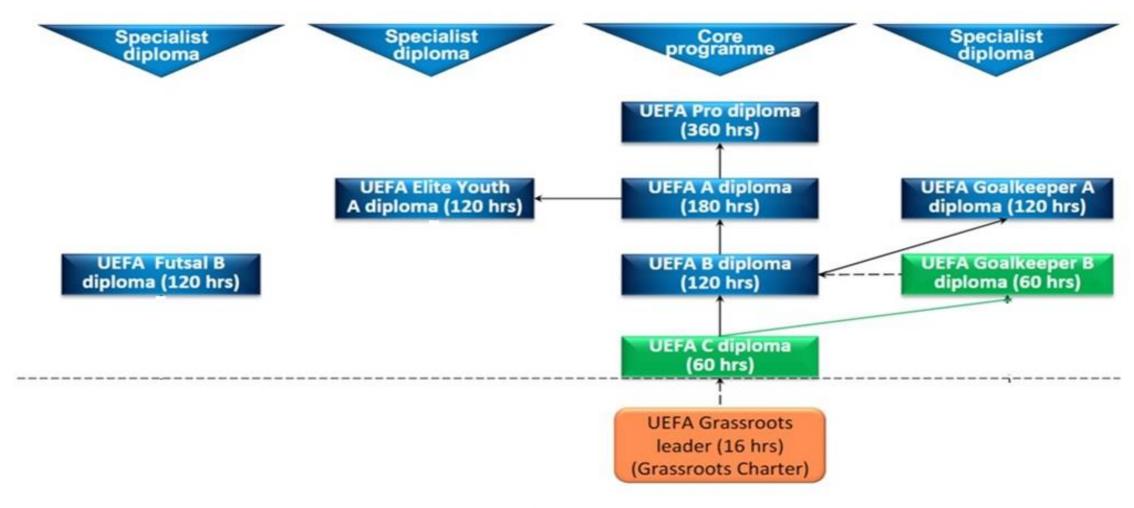

# COACH EDUCATION CURRENT SITUATION AND NEXT STEPS





#### AGENDA

- **✓** ORGANISATION CHART
- ✓ COACH EDUCATION PATHWAY
- ✓ CE CALENDAR 2023
- ✓ CE RESULTS AND NEXT STEPS
- ✓ THE STRUCTURES OF COURSES
- ✓ CE STRATEGY



### ORGANISATION CHART OF MOLDOVA'S FA



#### COACH EDUCATION PATHWAY





#### CALENDAR OF FEDERAL COACH SCHOOL





# **CURRENT YEAR COURSES - 2023**

| DIPLOMA         | NR OF COURSES |
|-----------------|---------------|
| C UEFA          | 7             |
| B UEFA          | 2             |
| A UEFA          | 1             |
| PRO UEFA        | 1             |
| A GK UEFA       | 1             |
| COACH EDUCATOR  | 1             |
| REFRESH COURSES | 18            |





# LAST YEAR COURSES - 2022

| DIPLOMA         | NR OF COURSES |
|-----------------|---------------|
| C UEFA          | 7             |
| B UEFA          | 2             |
| A UEFA          | 1             |
| B GK UEFA       | 1             |
| REFRESH COURSES | 15            |





# **NEXT YEAR PLANING COURSES - 2024**

| DIPLOMA         | NR OF COURSES |
|-----------------|---------