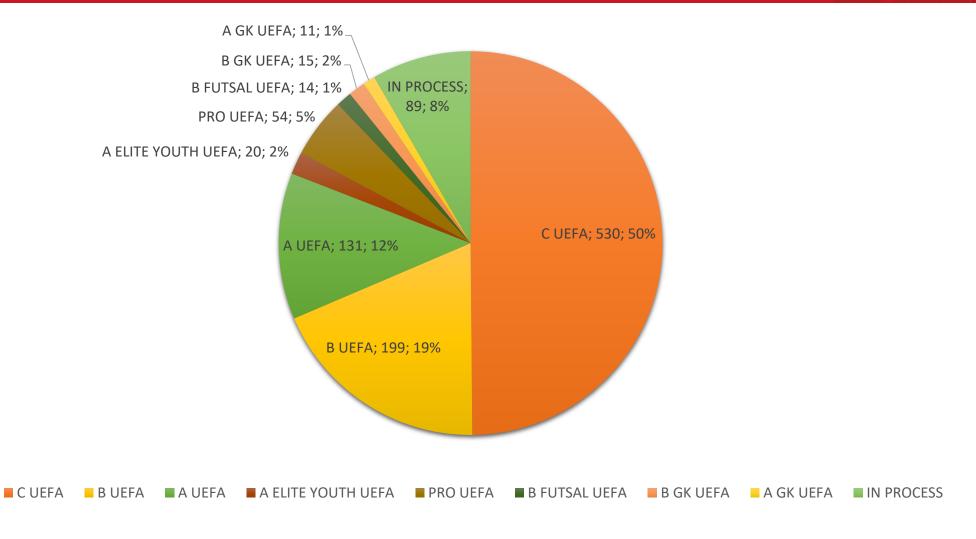

THS                   |





# THE STRUCTURE OF THE COURSE A DIPLOMA

| ORGANIZED IN           | NATIONAL TRAINING<br>CENTER |
|------------------------|-----------------------------|
| RESIDENTIAL BLOCKS     | 6                           |
| NUMBER OF HOURS        | 140+                        |
| MIN COACHES            | 16                          |
| MAXIMUM<br>COACHES     | 24                          |
| TAX FEE                | 2500 EUR                    |
| DURATION OF THE COURSE | 12-14 MONTHS                |





#### THE STRUCTURE OF THE COURSE PRO DIPLOMA

ORGANIZED IN NATIONAL TRAINING

CENTER

RESIDENTIAL BLOCKS 12-14

NUMBER OF HOURS 360+

MIN COACHES 16

MAXIMUM 20

COACHES

TAX FEE 7500 EUR

DURATION OF THE

COURSE

24+ MONTHS





#### 1000 + HOLDERS OF UEFA DIPLOMA'S





#### **COACH EDUCATION STRATEGY 2024**





Core values: Responsibility, Passion, Team;

The change of the generation of coaches;

Development of the coach educator's institute;

Implementation of coach educators as a rule in diploma C UEFA Curriculum;

Improving the players' skills

Our VISION

To develop, promote and protect football in Moldova

Aspirational values: Innovation, Progress, Good governance, Staff education

To consolidate the society through football