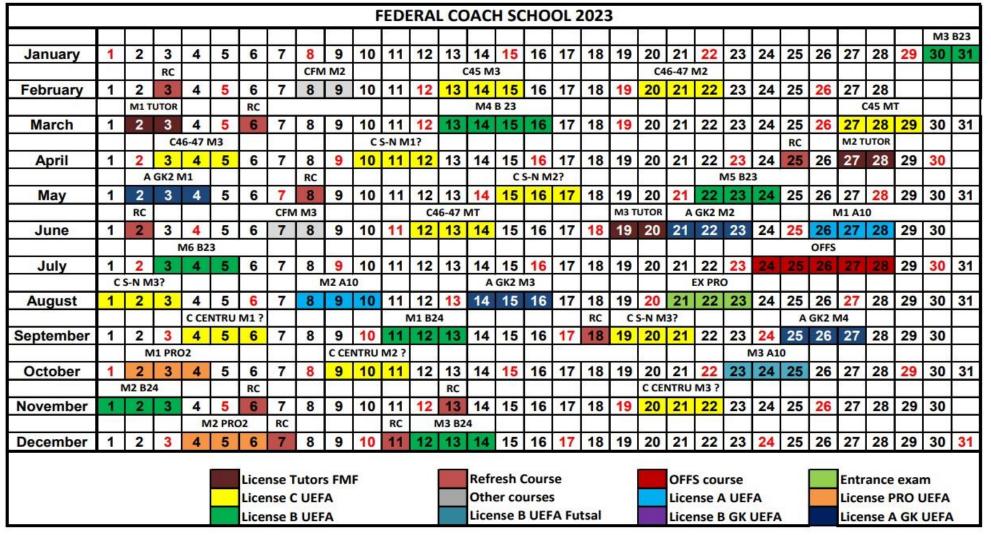

# COACH EDUCATION CURRENT SITUATION AND NEXT STEPS





#### AGENDA

- **✓** ORGANISATION CHART
- ✓ COACH EDUCATION PATHWAY
- ✓ CE CALENDAR 2023
- ✓ CE RESULTS AND NEXT STEPS
- ✓ THE STRUCTURES OF COURSES
- ✓ CE STRATEGY



### ORGANISATION CHART OF MOLDOVA'S FA



#### COACH EDUCATION PATHWAY





#### CALENDAR OF FEDERAL COACH SCHOOL





# **CURRENT YEAR COURSES - 2023**

| DIPLOMA         | NR OF COURSES |
|-----------------|---------------|
| C UEFA          | 7             |
| B UEFA          | 2             |
| A UEFA          | 1             |
| PRO UEFA        | 1             |
| A GK UEFA       | 1             |
| COACH EDUCATOR  | 1             |
| REFRESH COURSES | 18            |





# LAST YEAR COURSES - 2022

| DIPLOMA         | NR OF COURSES |
|-----------------|---------------|
| C UEFA          | 7             |
| B UEFA          | 2             |
| A UEFA          | 1             |
| B GK UEFA       | 1             |
| REFRESH COURSES | 15            |





# **NEXT YEAR PLANING COURSES - 2024**

| DIPLOMA         | NR OF COURSES |
|-----------------|---------------|
| C UEFA          | 8             |