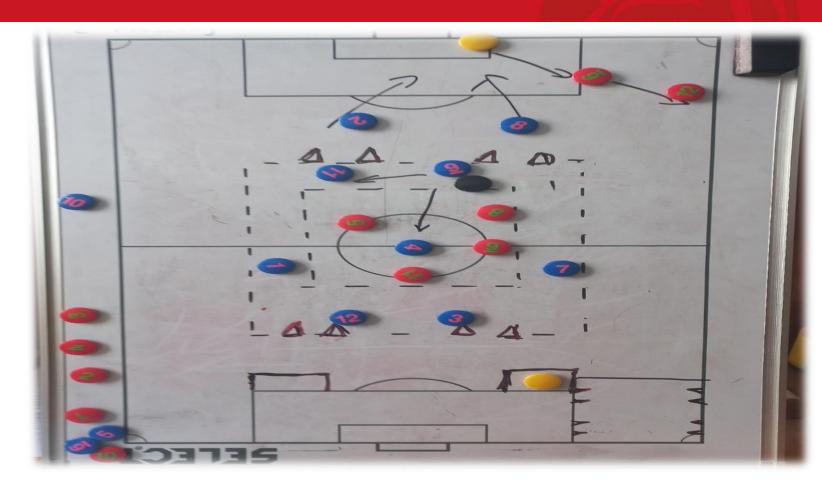

|
| NUMBER OF HOURS        | 120+                        |
| MIN COACHES            | 16                          |
| MAXIMUM<br>COACHES     | 24                          |
| TAX FEE                | 1800 EUR                    |
| DURATION OF THE COURSE | 12 MONTHS                   |





# THE STRUCTURE OF THE COURSE A DIPLOMA

| ORGANIZED IN           | NATIONAL TRAINING<br>CENTER |
|------------------------|-----------------------------|
| RESIDENTIAL BLOCKS     | 6                           |
| NUMBER OF HOURS        | 140+                        |
| MIN COACHES            | 16                          |
| MAXIMUM<br>COACHES     | 24                          |
| TAX FEE                | 2500 EUR                    |
| DURATION OF THE COURSE | 12-14 MONTHS                |





#### THE STRUCTURE OF THE COURSE PRO DIPLOMA

ORGANIZED IN NATIONAL TRAINING

CENTER

RESIDENTIAL BLOCKS 12-14

NUMBER OF HOURS 360+

MIN COACHES 16

MAXIMUM 20

COACHES

TAX FEE 7500 EUR

DURATION OF THE

COURSE

24+ MONTHS





#### 1000 + HOLDERS OF UEFA DIPLOMA'S





#### **COACH EDUCATION STRATEGY 2024**





Core values: Responsibility, Passion, Team;

The change of the generation of coaches;

Development of the coach educator's institute;

Implementation of coach educators as a rule in diploma C UEFA Curriculum;

Improving the players' skills

Our VISION

To develop, promote and protect football in Moldova

Aspirational values: Innovation, Progress, Good governance, Staff education

To consolidate the society through football